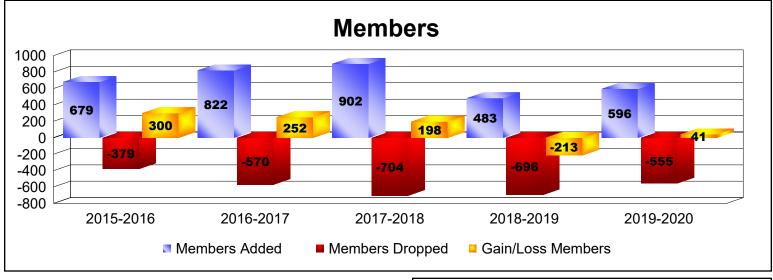

## As of June 2020 Cumulative

| Year      | New<br>Clubs | Dropped<br>Clubs | Gain/<br>Loss<br>Clubs | New<br>Members | Charter<br>Members | Reinstate<br>Members | Transfer<br>Members | Total<br>Member<br>Added | Total<br>Members<br>Dropped | Gain/<br>Loss<br>Members |
|-----------|--------------|------------------|------------------------|----------------|--------------------|----------------------|---------------------|--------------------------|-----------------------------|--------------------------|
| 2015-2016 | 10           | -1               | 9                      | 350            | 300                | 19                   | 10                  | 679                      | -379                        | 300                      |
| 2016-2017 | 14           | -3               | 11                     | 427            | 365                | 23                   | 7                   | 822                      | -570                        | 252                      |
| 2017-2018 | 16           | -8               | 8                      | 449            | 401                | 38                   | 14                  | 902                      | -704                        | 198                      |
| 2018-2019 | 7            | -8               | -1                     | 262            | 194                | 17                   | 10                  | 483                      | -696                        | -213                     |
| 2019-2020 | 7            | -3               | 4                      | 342            | 193                | 19                   | 42                  | 596                      | -555                        | 41                       |
| Average   | 11           | -5               | 6                      | 366            | 291                | 23                   | 17                  | 696                      | -581                        | 116                      |