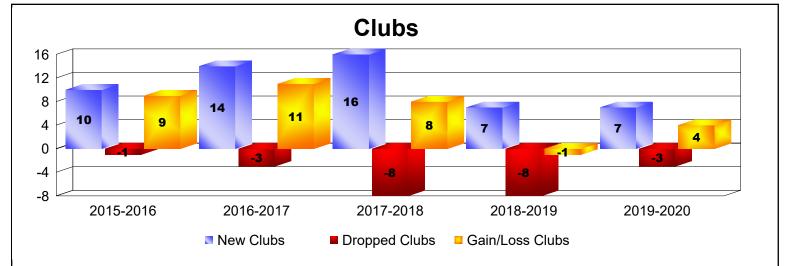

## As of June 2020 Cumulative

| Year      | New<br>Clubs | Dropped<br>Clubs | Gain/<br>Loss<br>Clubs | New<br>Members | Charter<br>Members | Reinstate<br>Members | Transfer<br>Members | Total<br>Member<br>Added | Total<br>Members<br>Dropped | Gain/<br>Loss<br>Members |
|-----------|--------------|------------------|------------------------|----------------|--------------------|----------------------|---------------------|--------------------------|-----------------------------|--------------------------|
| 2015-2016 | 10           | -1               | 9                      | 350            | 300                | 19                   | 10                  | 679                      | -379                        | 300                      |
| 2016-2017 | 14           | -3               | 11                     | 427            | 365                | 23                   | 7                   | 822                      | -570                        | 252                      |
| 2017-2018 | 16           | -8               | 8                      | 449            | 401                | 38                   | 14                  | 902                      | -704                        | 198                      |
| 2018-2019 | 7            | -8               | -1                     | 262            | 194                | 17                   | 10                  | 483                      | -696                        | -213                     |
| 2019-2020 | 7            | -3               | 4                      | 342            | 193                | 19                   | 42                  | 596                      | -555                        | 41                       |
| Average   | 11           | -5               | 6                      | 366            | 291                | 23                   | 17                  | 696                      | -581                        | 116                      |